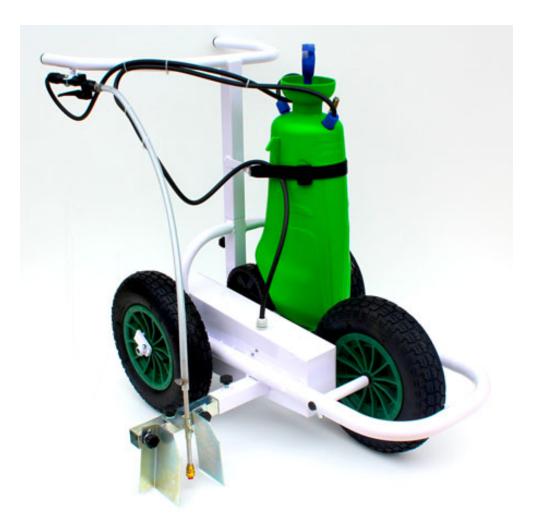

Eco-friendly paint field marking trolley, automatic loading pressure, painted steel structure, with 3 pneumatic wheels, adjustable side marking.

Spray field marker trolley for non-toxic liquid paints to be diluted with water, for lawns, consisting of: shell in tubular steel painted with polyester powders, blue white color, this product is lead-free and reflects the current environmental anti-pollution legislation; equipped with three pneumatic wheels diameter mm.350, polyethylene pressure bottle capacity Lt. 14, equipped with safety valve, the components of the bottle comply with directives 97/23 / EC Weight of the empty trolley Kg. 24