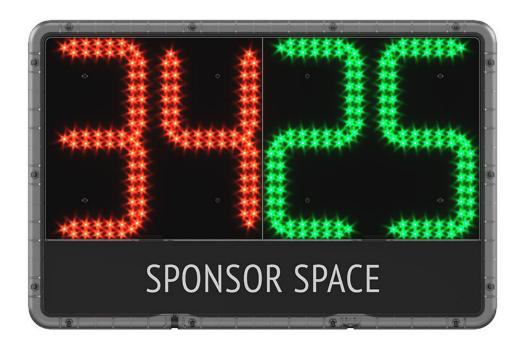

## Electronic players substitute indicators with four digits, double sided.

features• Height of digits: 23.5cm. Readability distance: 100m.

- •Use of high brightness LEDs suitable for outdoors: red for exiting player and green for entering player.
- •Typical brightness: 6000cd/sq.m.
- For outdoor use, water resistant. Protection class: IP56.
- Sturdy numerical membrane keyboard for easy insertion of numbers. Lifespan for each key: more than 2 million operations.
- Internal Li-Ion battery rechargeable. With a charged battery about 140 displays
- Display of battery level via a specific key.
- Pre-programming of substitutions. You can pre-program up to 6 player substitutions so that you can then quickly recall them using the keys from 1 to 6.
- Automatic off function for battery saving.
- Battery charger provided.
- Spaces reserved for sponsors stickers:
  Bottom area: front 48x9cm, back 35x9cm. Top area: 58x20cm, both front and back sides. Strong polycarbonate case, with anti-slip grip.
- Complied with the regulation EN60950-1 for crash tests
- Ultra light and thin. Weight and Size: 2,25kg, 58,2x38,3x2,7cm