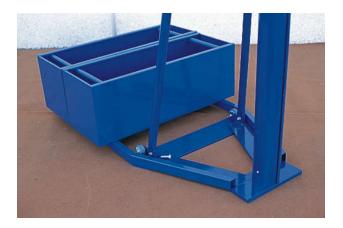

Mobile volleyball system in steel with ballast device with antitorsion plate laser cut, can be dismantled.

**Steel trellis system** composed of 2 painted steel case holder frames complete with 2 8mm thick plates. resting on the ground and 4 boxes in painted steel of the size of 90cm. per side 30x30cm. Central upright in round tube diam. D = 70mm and thickness 3mm,

anchored on a large support base 8mm thick with a particular shape to give greater stability (there are no welds that weaken the structure but it is a single laser-cut plate) equipped with wheels for transport and prepared with holes for fixing to the floor braced structure in tubular steel section 40mm, thickness 2mm, epoxy powder coating, adjustment of the network by means of galvanized slides and tensioning machine, on request at no other cost this system can be adapted to tennis.