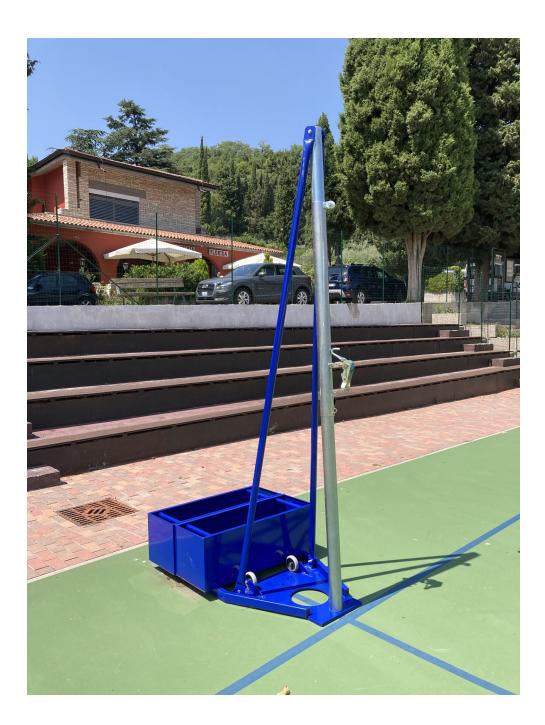

Mobile volleyball system in steel with ballast device with antitorsion plate laser cut, can be dismantled.

**Steel trellis system** composed of 2 painted steel case holder frames complete with 2 8mm thick plates. resting on the ground and 4 boxes in painted steel of the size of 90cm. per side 30x30cm. Central upright in round tube diam. D = 70mm and thickness 3mm,

anchored on a large support base 8mm thick with a particular shape to give greater stability (there are no welds that weaken the structure but it is a single laser-cut plate) equipped with wheels for transport and prepared with holes for fixing to the floor braced structure in tubular steel section 40mm, thickness 2mm, epoxy powder coating, adjustment of the network by means of galvanized slides and tensioning machine, on request at no other cost this system can be adapted to tennis.

Footprint:

Depth 140 cm Width 90 cm we recommend a ballast of **150**kg per pole **Network excluded. Protections excluded Art-5406** 