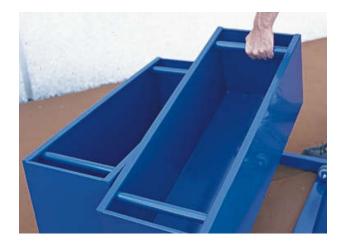

Mobile volleyball system in steel with ballast device with antitorsion plate laser cut, can be dismantled.

**Steel trellis system** composed of 2 painted steel case holder frames complete with 2 8mm thick plates. resting on the ground and 4 boxes in painted steel of the size of 90cm. per side 30x30cm. Central upright in round tube diam. D = 70mm and thickness 3mm,