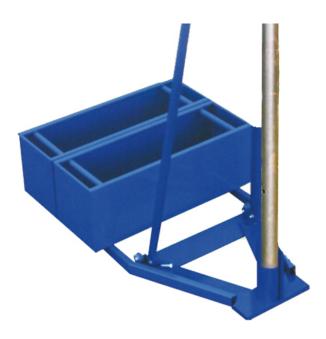

Mobile volleyball system in steel with ballast device with antitorsion plate laser cut, can be dismantled.

**Steel trellis system** composed of 2 painted steel case holder frames complete with 2 8mm thick plates. resting on the ground and 4 boxes in painted steel of the size of 90cm. per side 30x30cm. Central upright in round tube diam. D = 70mm and thickness 3mm,

anchored on a large support base 8mm thick with a particular shape to give greater stability (there are no welds that weaken the structure but it is a single laser-cut plate) equipped with wheels for transport and prepared with holes for fixing to the floor braced structure in tubular steel section 40mm, thickness 2mm, epoxy powder coating, adjustment of the network by means of galvanized slides and tensioning machine, on request at no other cost this system can be adapted to tennis.